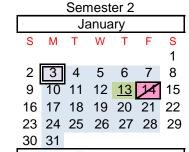

# January

- 3 Staff Development/Workday
- 4 Semester 2 Begins (88 Days)
- 4 Cycle 4 Begins (31 Days)
- 13 Early Release/Stock Show
- 14 Stock Show/School Holiday