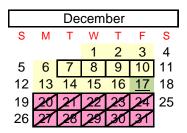

# November

- 5 Cycle 2 Ends (29 Days)
- 8 Cycle 3 Begins (27 Days)
- ?? Early Release/Teacher Workday-A+
- 24-26 Thanksgiving Break/School Holiday

  December
  - 17 Early Release/Semester Exams
  - 17 Cycle 3 Ends (27 Days)
  - 17 Semester 1 Ends (83 Days)
- 20-31 Christmas Break/School Holiday