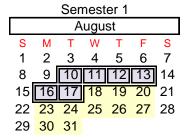

# August

- 10 13 Staff Development/Workday
- 16-17 Staff Development/Workday
- 18 First Day of School
- 18 Semester 1 Begins (83 Days)
- 18 Cycle 1 Begins (27 Days)