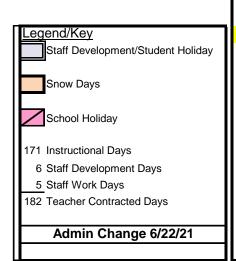

| Total Instructional Days/Minutes               | 171 77,065 |                      | cushion + / owe -<br>1,465 |    |  |
|------------------------------------------------|------------|----------------------|----------------------------|----|--|
|                                                |            | Holidays:            |                            |    |  |
| Staff Development/Work Days (August 10-18)     | 6          | Labor Day            | 6-Sep                      | 1  |  |
| Staff Comp Days (Oct 11, March 3 & March 10)   | 3          | Thanksgiving         | Nov 24-26                  | 3  |  |
| Staff Development/Work Day (Jan 3)             | 1          | Holiday Break        | Dec 20-31                  | 10 |  |
| Staff Work Day (March 25)tentative date of UIL | 1          | County Stock Show    | 14-Jan                     | 1  |  |
|                                                |            | San Antonio Stk Show | Feb 14-15                  | 2  |  |
| Teacher Total Contracted Days = 182 DOI        | 182        | Girls State          | Mar 3-4                    | 2  |  |
|                                                |            | Boys State           | Mar 10-11                  | 2  |  |
|                                                |            | Good Friday          | 15-Apr                     | 1  |  |
| Comp Day Considerations                        |            |                      | •                          |    |  |
| GT Update/Technology                           | 1          |                      |                            |    |  |
| Job Related/Content Related/Principal Approved | 1          | Snow Day 2           | 18-Apr                     | 1  |  |
| Special Needs/Principal Approved               | 1          | Snow Day 1           | 16-May                     | 1  |  |